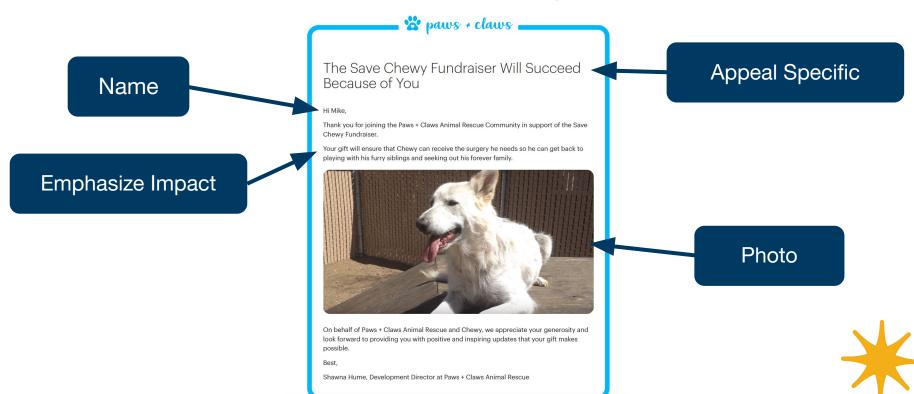

dp donorperfect

#### COMMUNITY CONFERENCE

## SP\*RK







#### Hello, my name is Sarah

"So, make the friendship bracelets, take the moment"

#### **CONNECT WITH ME:**



slalonde@donorperfect.com



https://www.donorperfect.com/learning-center



linkedin.com/Sarah-Lalonde







# Spark Retention with Prompt, Personalized Thank Yous







Every time you send a tax receipt to a donor, it's **Stewardship**.









#### Foundations of a Personal Thank you





## Are you feeling overwhelmed creating so many different thank you letters?





## Options to send Thank Yous and Receipts in DonorPerfect

- Thank Donor (one at a time, from the gift)
- Receipts Batches
- Online Forms (automatically)
- Monthly for Monthly Donors (automatically)
- End of year (consolidated receipts)



# Thank your donors Again

And more ways to thank them

- Welcome kits
- Follow up thank you with a new template
- Use Constant Contact for follow up thank yous
- End of the year Thank you in November with an ask
- Thank you Calls and texts
- DP Video











According to the Burk Donor Survey: 45% of donors said it was an outstanding thank you that inspired them to give again."

-Penelope Burk, Burk's Blog

















#### **RECAP**

- Create different templat